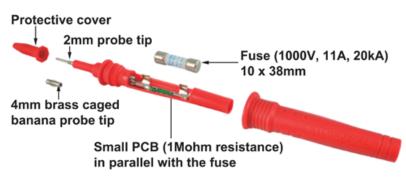

## Features:

- · Universal design fits virtually all major brand digital multimeters and test instruments
- · Built-in replaceable fast-acting fuses (1000V, 11A, 20kA interrupt rating)
- 2mm probe tips
- 1.5 meter (4.9ft) silicone test leads with straight and right-angle shrouded standard banana jacks
- · Removeable 4mm threaded brass caged banana probe tips for connecting accessories
- CAT III 1000V/10A: CAT IV 600V/10A with protective cover
- Includes 2mm probe tips with protective safety covers, removeable 4mm brass caged banana probe tips, 1.5m silicone test leads, 1000V/11A/20kA fast -acting fuses
- · 2 year warranty