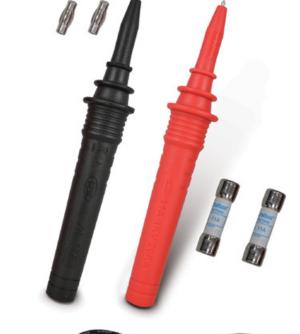

## TL15 CAT IV Fused Test Leads

## Features:

- · Universal design fits virtually all major brand digital multimeters and test instruments
- · Built-in replaceable fast-acting fuses (1000V, 11A, 20kA interrupt rating)
- 2mm probe tips
- 1.5 meter (4.9ft) silicone test leads with straight and right-angle shrouded standard banana jacks
- · Removeable 4mm threaded brass caged banana probe tips for connecting accessories
- CAT III 1000V/10A: CAT IV 600V/10A with protective cover
- Includes 2mm probe tips with protective safety covers, removeable 4mm brass caged banana probe tips, 1.5m silicone test leads, 1000V/11A/20kA fast -acting fuses
- · 2 year warranty