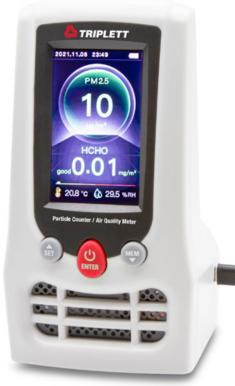

# **EPC175** Particle Counter/Air Quality Meter

Displays Particle Count (PM2.5/PM10), Air Temperature, Relative Humidity, Formaldehyde (HCHO) and TVOCs

#### Features:

- 3" Color TFT display with 5 brightness levels
- Memory stores 5000 data sets (PM2.5, PM10, date and time) and can be displayed as historical data curves
- PM2.5 programmable alarm with 5 selectable levels (10, 35, 75, 150, 200 mg/m3)
- · Programmable auto power off/auto sleep with disable
- · Auto sleep turns off the display but measurement still continues
- Includes (1) Li-ion battery, AC Adapter and USB power/charging cable